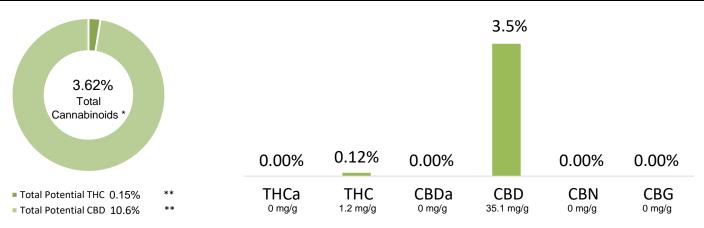

### CANNABINOID PROFILE

<sup>\*</sup> Total Cannabinoids result reflects the absolute sum of all cannabinoids detected.

<sup>\*\*</sup> Total Potential THC/CBD is calculated using the following formulas to take into account the loss of a carboxyl group during decarboxylation step. Total THC = THC + (THCa \*(0.877)) and Total CBD = CBD + (CBDa \*(0.877))

<sup>% = % (</sup>w/w) = Percent (Weight of Analyte / Weight of Product)