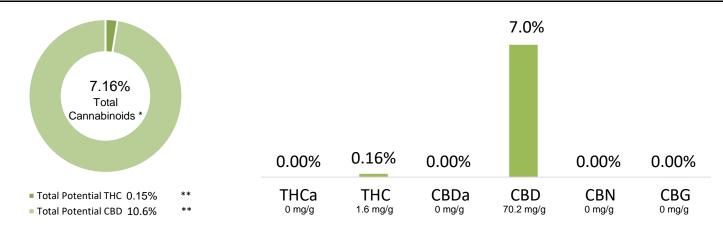

### **CANNABINOID** PROFILE

\* Total Cannabinoids result reflects the absolute sum of all cannabinoids detected.

\*\* Total Potential THC/CBD is calculated using the following formulas to take into account the loss of a carboxyl group during decarboxylation step.

Total THC = THC + (THCa \*(0.877)) and Total CBD = CBD + (CBDa \*(0.877))

 $\% = \% \; (\text{w/w}) = \text{Percent} \; (\text{Weight of Analyte / Weight of Product})$ 