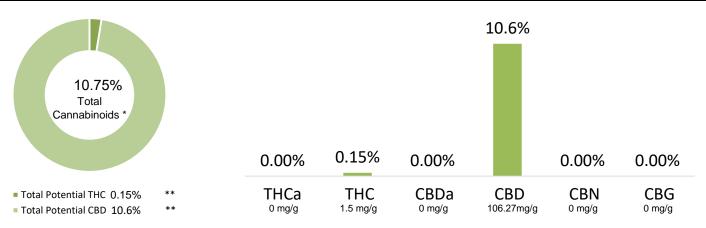

## CANNABINOID PROFILE

<sup>\*</sup> Total Cannabinoids result reflects the absolute sum of all cannabinoids detected.

<sup>\*\*</sup> Total Potential THC/CBD is calculated using the following formulas to take into account the loss of a carboxyl group during decarboxylation step. Total THC = THC + (THCa \*(0.877)) and Total CBD = CBD + (CBDa \*(0.877))

<sup>% = % (</sup>w/w) = Percent (Weight of Analyte / Weight of Product)