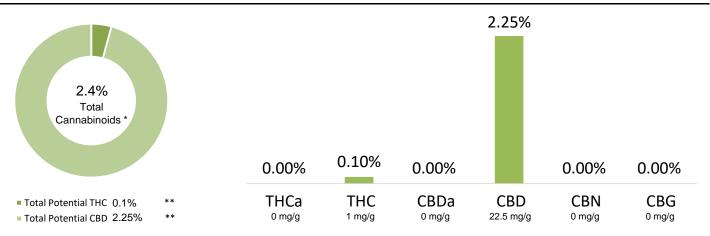

## **CANNABINOID PROFILE**

<sup>\*</sup> Total Cannabinoids result reflects the absolute sum of all cannabinoids detected.

% = % (w/w) = Percent (Weight of Analyte / Weight of Product)

<sup>\*\*</sup> Total Potential THC/CBD is calculated using the following formulas to take into account the loss of a carboxyl group during decarboxylation step. Total THC = THC + (THCa \*(0.877)) and Total CBD = CBD + (CBDa \*(0.877))